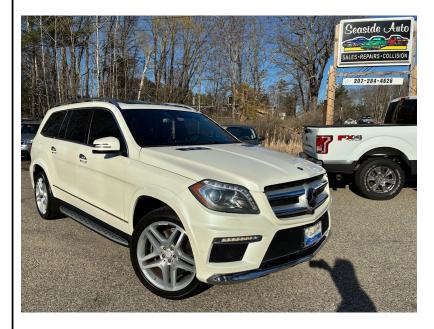

## 2014 MERCEDES-BENZ GL-CLASS GL550 4MATIC AMG

\$22,995

606 ALFRED ST BIDDEFORD ME,04005

Scan QR Code or Click Here

VIN: 4JGDF7DE6EA276288

STK#: S6288

**EXTERIOR COLOR: WHITE** 

DRIVETRAIN: AWD

TRIM: GL550 4MATIC AMG

CONDITION: USED MPG HIGHWAY: 18

COLOR: WHITE MILEAGE: 73024

INTERIOR COLOR: BLACK TRANSMISSION: AUTOMATIC ENGINE: 4.7L V8 DOHC 32V

**MPG CITY: 13** 

**DESCRIPTION/OPTIONS:** interior is the Designo package, a southern vehicle, stored for winters when brought to Maine, very clean and well kept and full service recently done.